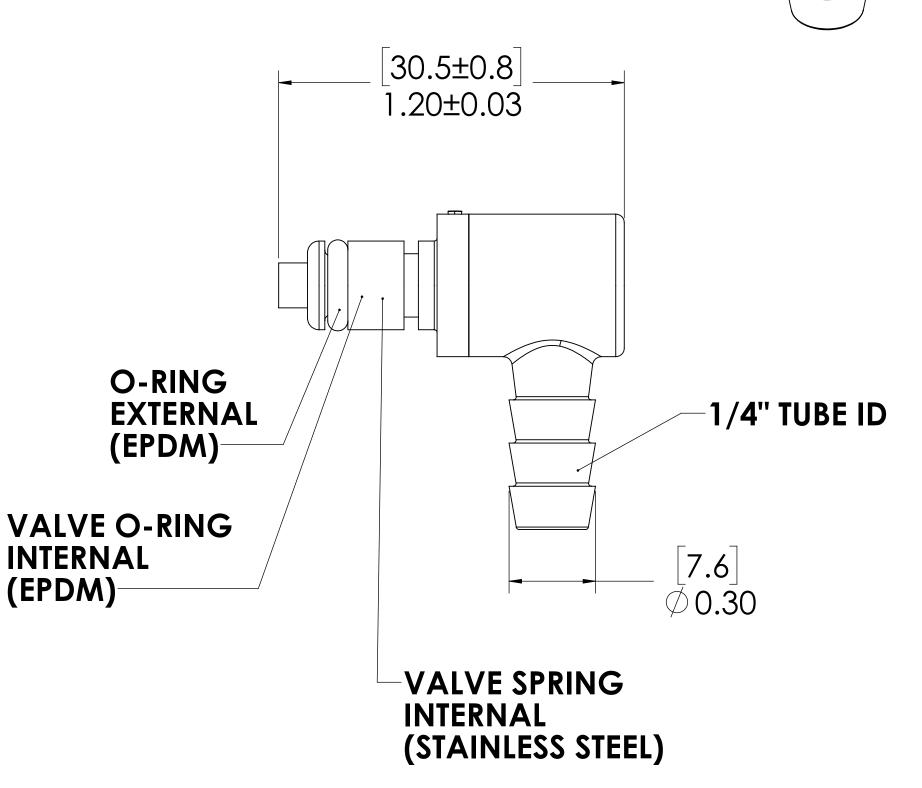

## NOTES:

1. MATERIAL: POLYPROPYLENE

2. COLOR: GREY

3. O-RING MATERIAL: EPDM

4. O-RINGS LUBRICATED WITH FOOD GRADE SILICONE OIL, 350 CST.

## **FOR REFERENCE ONLY**

| UNLESS OTHERWISE SPECIFIED:                                                                                                                                                                                 |           | NAME | DATE      |                                                                                      |                       | Link           |           | · - |     |
|-------------------------------------------------------------------------------------------------------------------------------------------------------------------------------------------------------------|-----------|------|-----------|--------------------------------------------------------------------------------------|-----------------------|----------------|-----------|-----|-----|
| DIMENSIONS ARE IN INCHES TOLERANCES: FRACTIONAL±1/32 ANGULAR: MACH±0.5 BEND ±2 ONE PLACE DECIMAL ±0.1 TWO PLACE DECIMAL ±0.01 THREE PLACE DECIMAL ±0.005 TWO PLACE DUAL (mm) [±0.12]                        | DRAWN     | RDA  | 9/10/2019 | ,                                                                                    | <b>y</b> '            |                | ANORDECK. |     |     |
|                                                                                                                                                                                                             | CHECKED   | HRC  | 9/10/2019 | PART                                                                                 | PART NO: 20PPV-PE4-04 |                |           |     |     |
|                                                                                                                                                                                                             | ENG APPR. | HRC  | 10/14/19  |                                                                                      |                       | 2011 V-1 L4-04 |           |     |     |
|                                                                                                                                                                                                             | MFG APPR. | BDB  | 10/14/19  | DESC                                                                                 | RIPTIO                | N:             |           |     |     |
| PROPRIETARY AND CONFIDENTIAL                                                                                                                                                                                | Q.A.      | LS   | 10/14/19  | LinkTech 20PP Series Elbow Male, Valved,<br>250 HB, Molded Grey Color, Polypropylene |                       |                |           |     |     |
| THE INFORMATION CONTAINED IN THIS DRAWING IS THE SOLE PROPERTY OF LINKTECH LLC. ANY REPRODUCTION OR DISCLOSURE IN PART OR AS A WHOLE WITHOUT THE WRITTEN PERMISSION OF LINKTECH LLC IS STRICKLY PROHIBITED. | COMMENTS: |      |           | SIZE                                                                                 | DWG.                  |                | 103       |     | REV |