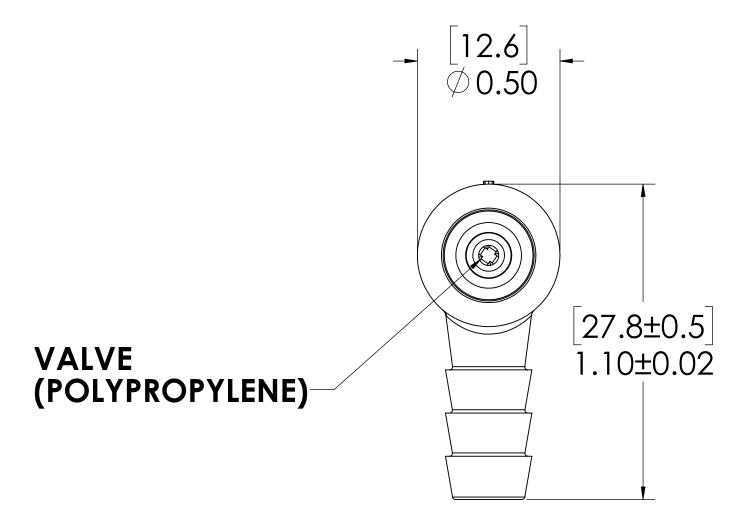

## NOTES:

1. MATERIAL: POLYPROPYLENE

2. COLOR: GREY

3. O-RING MATERIAL: EPDM

4. O-RINGS LUBRICATED WITH FOOD GRADE SILICONE OIL, 350 CST.

## **FOR REFERENCE ONLY**

| UNLESS OTHERWISE SPECIFIED:                                                                                                                                                                                 |           | NAME | DATE      |                                                                                      |                       | Link           |           | · - |     |
|-------------------------------------------------------------------------------------------------------------------------------------------------------------------------------------------------------------|-----------|------|-----------|--------------------------------------------------------------------------------------|-----------------------|----------------|-----------|-----|-----|
| DIMENSIONS ARE IN INCHES TOLERANCES: FRACTIONAL±1/32 ANGULAR: MACH±0.5 BEND ±2 ONE PLACE DECIMAL ±0.1 TWO PLACE DECIMAL ±0.01 THREE PLACE DECIMAL ±0.005 TWO PLACE DUAL (mm) [±0.12]                        | DRAWN     | RDA  | 9/10/2019 | ,                                                                                    | <b>y</b> '            |                | ANORDECK. |     |     |
|                                                                                                                                                                                                             | CHECKED   | HRC  | 9/10/2019 | PART                                                                                 | PART NO: 20PPV-PE4-04 |                |           |     |     |
|                                                                                                                                                                                                             | ENG APPR. | HRC  | 10/14/19  |                                                                                      |                       | 2011 V-1 L4-04 |           |     |     |
|                                                                                                                                                                                                             | MFG APPR. | BDB  | 10/14/19  | DESC                                                                                 | RIPTIO                | N:             |           |     |     |
| PROPRIETARY AND CONFIDENTIAL                                                                                                                                                                                | Q.A.      | LS   | 10/14/19  | LinkTech 20PP Series Elbow Male, Valved,<br>250 HB, Molded Grey Color, Polypropylene |                       |                |           |     |     |
| THE INFORMATION CONTAINED IN THIS DRAWING IS THE SOLE PROPERTY OF LINKTECH LLC. ANY REPRODUCTION OR DISCLOSURE IN PART OR AS A WHOLE WITHOUT THE WRITTEN PERMISSION OF LINKTECH LLC IS STRICKLY PROHIBITED. | COMMENTS: |      |           | SIZE                                                                                 | DWG.                  |                | 103       |     | REV |