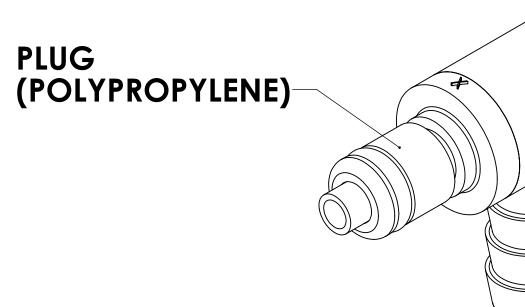

## NOTES:

1. MATERIAL: POLYPROPYLENE

2. COLOR: GREY

3. O-RING MATERIAL: EPDM

4. O-RINGS LUBRICATED WITH FOOD GRADE SILICONE OIL, 350 CST.